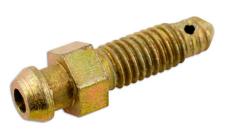

## Brake Bleed Screw M6 x 1mm x 29mm - for BMW, VW

#### **Additional Information**

- Size: M6 x 1 x 29mm long.
- Applications include: BMW & Volkswagen vehicles.
- · Equivalent to OEM 542938
- Included in an assorted box of brake bleed screws, Part No. 31882.