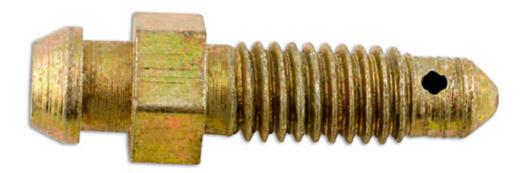

## Brake Bleed Screw M6 x 1mm x 29mm - for BMW, VW

#### **Additional Information**

- Size: M6 x 1 x 29mm long.
- Applications include: BMW & Volkswagen vehicles.
- · Equivalent to OEM 542938
- Included in an assorted box of brake bleed screws, Part No. 31882.