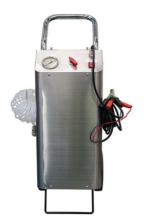

### Brake/Clutch Bleeder 12V | 5629

- Made from a stainless steel case with a reservoir tank that has a 5 litre capacity which enables the entire braking system fluid to be replaced in one fill without the risk of the reservoir running dry.
- The internal pressure pump is conveniently powered from the vehicle's 12V battery. Pressure adjustable up to 36psi (2.5 bar).
- · Supplied with catchment bottle and a syringe to remove old fluid and to help set the level.
- Suitable for both hydraulic brake and clutch systems.
- · Supplied with a 44mm European brake fluid reservoir adaptor. Cap kit available, please see Laser Part No. 7101.